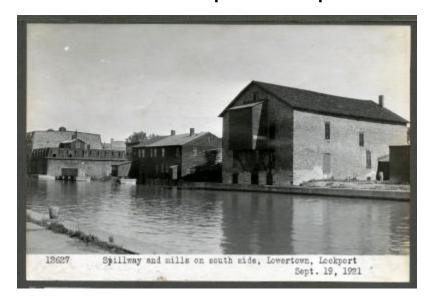

# **Erie Canal: Gasport to Lockport**

Contract 66. Spillway and mills on south side, Lowertown, Lockport.