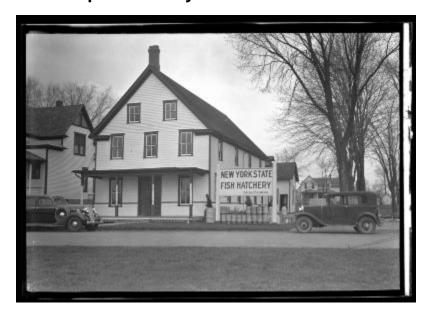

# **Chautauqua Hatchery and Foreman's Residence**

View of the Chautauqua State Fish Hatchery on Chautauqua Lake in Chautauqua, Chautauqua County, N.Y. The date is unrecorded, but may be around 1935. This image was created to record the fish control activities of the New York State Conservation Department.