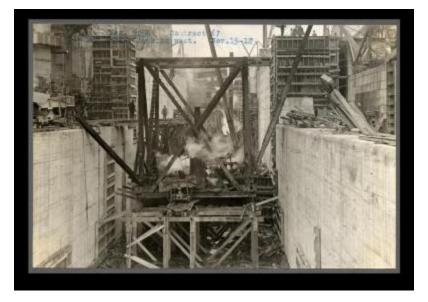

# Erie Canal: locks 34 and 35 and prism at Lockport

Contract 67. A view of the new locks, looking west.

# Date

November 15 1912

## Source

New York State Archives. New York (State). State Engineer and Surveyor. Barge Canal construction photographs. 11833-97. Contract 67, p. 71, negative 9236.