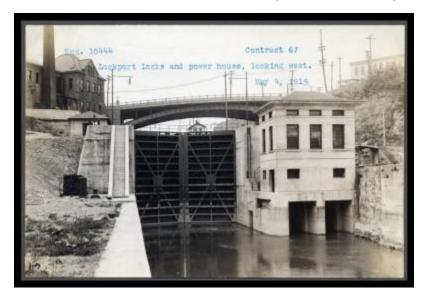

# Erie Canal: locks 34 and 35 and prism at Lockport

Contract 67. Lockport locks and power house, looking west.

#### Alternate Identifier Negative Numbers: 10444

### Date

May 4 1915

## Source

New York State Archives. New York (State). State Engineer and Surveyor. Barge Canal construction photographs. 11833-97. Contract 67, p. 96, negative 10444.