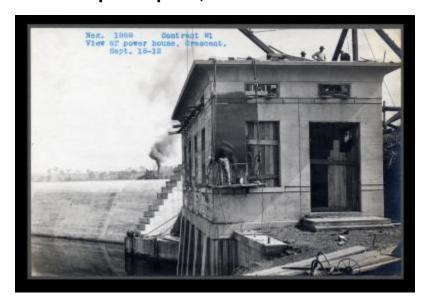

# Erie Canal: power plant, east end of Crescent Dam

Contract 91. View of power house, Crescent.

### **Alternate Identifier**

**Negative Numbers: 1888** 

#### **Date**

September 18 1912

### Source

New York State Archives. New York (State). State Engineer and Surveyor. Barge Canal construction photographs. 11833-97. Contract 91, p. 5, negative 1888.