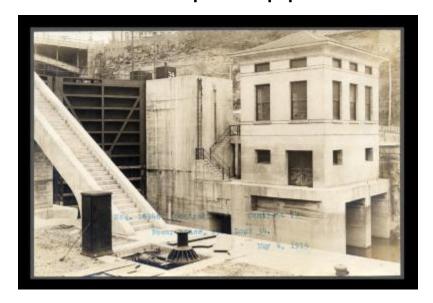

# **Erie Canal: power equipment**

Contract 94. Power house, etc. Lock 34.

Identifier

NYSA\_11833-97\_C094\_10446

**Alternate Identifier** 

**Negative Numbers:** 10446

Date

May 4 1915

#### Source

New York State Archives. New York (State). State Engineer and Surveyor. Barge Canal construction photographs. 11833-97. Contract 94, p. 23, negative 10446.