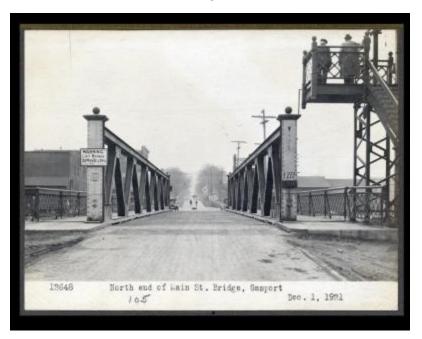

# Erie Canal: lift bridges at Spencerport, Adams Basin. Brockport, Hulberton and Gasport

Contract 105. North end of Main Street Bridge, Gasport.

# Alternate Identifier Negative Numbers: 12648

Date December 1 1921

**Repository** New York State Archives