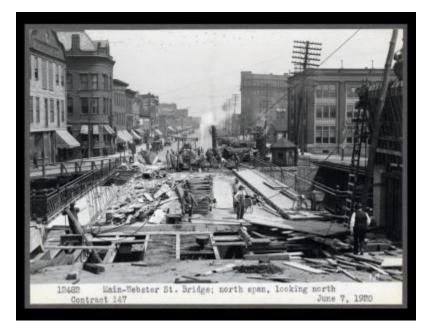

# Erie Canal: Bascule Bridge, Main and Webster Streets, Tonawanda

Contract 147. Main-Webster Street Bridge; north span, looking north.

#### Alternate Identifier Negative Numbers: 12482

Date

June 7 1920