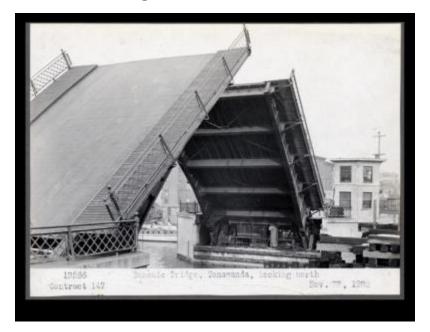

# Erie Canal: Bascule Bridge, Main and Webster Streets, Tonawanda

Contract 147. Bascule bridge, Tonawanda, looking north.

#### Alternate Identifier Negative Numbers: 12566

Date November 22 1920

**Repository** New York State Archives