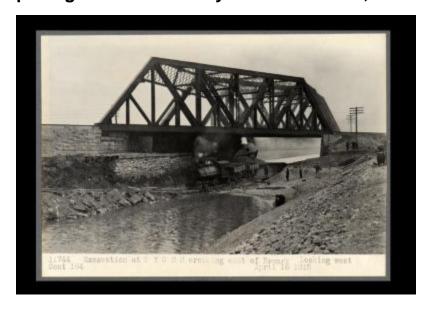

# Erie Canal: completing work between Lyons and Newark, and dam at Macedon

Contract 164. Excavation at RICRR (possibly NYCRR) crossing east of Newark. Looking west.

# **Alternate Identifier**

**Negative Numbers: 11744** 

#### Date

April 16 1918

### Source

New York State Archives. New York (State). State Engineer and Surveyor. Barge Canal construction photographs. 11833-97. Contract 164, p. 7, negative 11744.