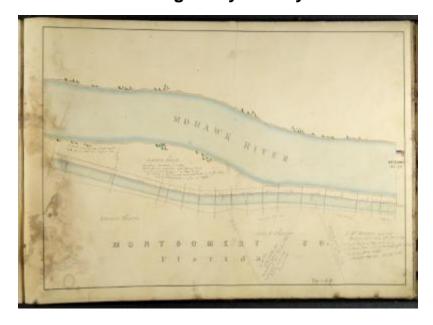

# Map of the Erie Canal and Mohawk River running through the Town of Florida in Montgomery County

Map also shows the properties of John E. Wemple, Ephraim Wemple and A. McGregor. The name Wemple has been mis-spelled on the map.