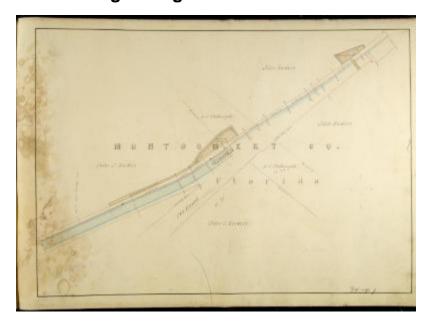

# Map of the Erie Canal running through the Town of Florida in Montgomery County

Map also shows Lock 29, the Old Canal and the properties of Peter J. Enders, John Enders and H. C. Pattengell.