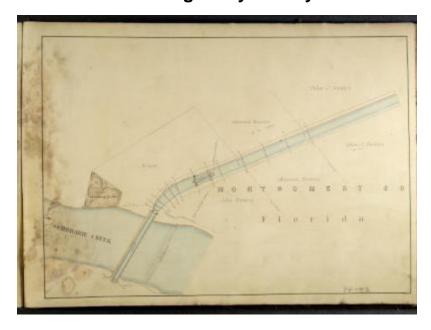

# Map of the Erie Canal and Schoharie Creek running through the Town of Florida in Montgomery County

Map also shows Lock 30 and the properties of Yoast, John Enders, Maria Enders and Peter J. Enders.