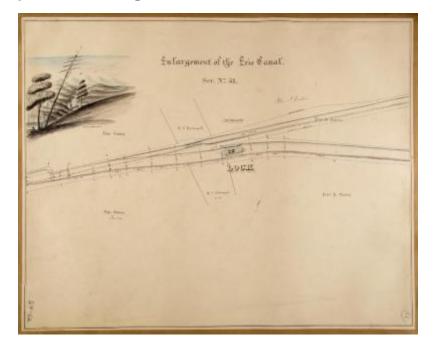

# Map of the Enlargement of the Erie Canal. Section 51

Map also shows the Old Canal, Lock 29 and the Properties of John Enders, Pattengell and Peter S. Enders.