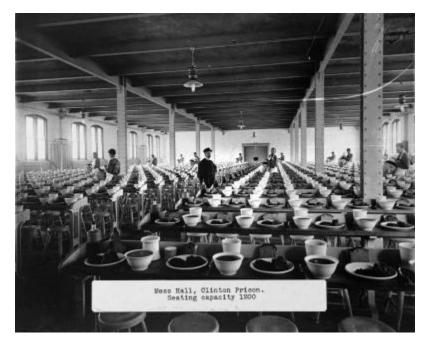

# **Interior view of Clinton Prison**

The Mess Hall in Clinton Prison with seating capacity for 1200. The tables are set with food for the inmates.