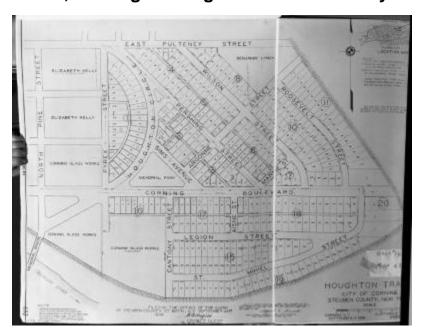

# Corning Homes Inc., Plotting of Houghton tract in the City of Corning N. Y.

Street and lot plan for the Houghton tract housing development in the City of Corning, Steuben county.