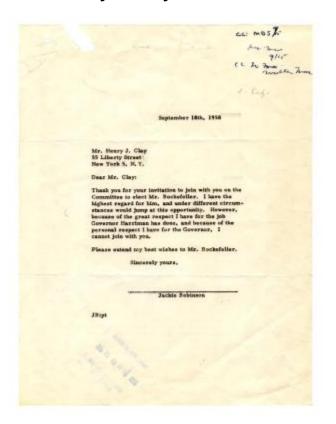

# A Letter to Henry J. Clay from Jackie Robinson

#### Date

September 16 1958

#### Source

New York State Archives. New York (State). Governor W. Averell Harriman. Central subject and correspondence files. 13682-07. Box 9, No. 16.