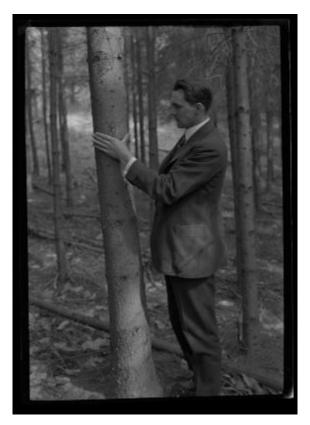

# Interior Norway spruce plantation 28 yrs. old of C.T. Dietrich, Millbrook, Dutchess Co.

C.T. Dietrich stands amidst rows of Norway Spruce (Picea abies) at a plantation in Millbrook, N.Y. This image was created to record the reforestation efforts of the New York State Conservation Commission.