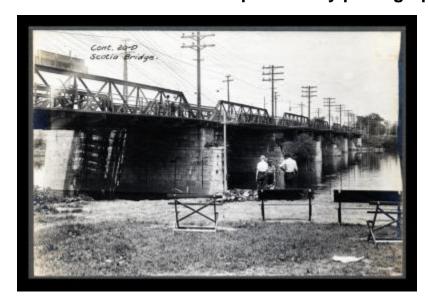

## **Erie Canal - Eastern Division preliminary photograph**

Contract: Miscellaneous Preliminary Erie Canal - Eastern Division. Contract 20-D. Scotia Bridge.