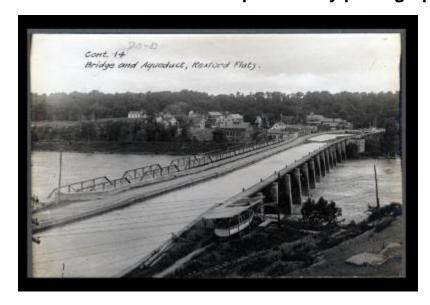

## Erie Canal - Eastern Division preliminary photograph

Contract: Miscellaneous Preliminary Erie Canal - Eastern Division. Contract 14 (20-D). Crescent Aqueduct, Rexford Flats.

#### Source

New York State Archives. New York (State). State Engineer and Surveyor. Barge Canal construction photographs. 11833-97. Miscellaneous Preliminary Erie Canal - Eastern Divison, volume 1, p. 34, no. 2.