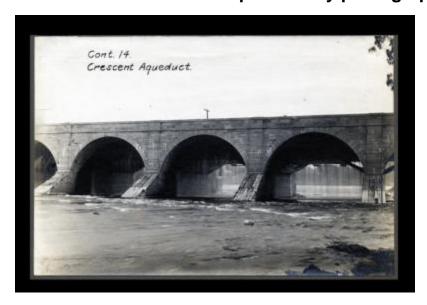

## **Erie Canal - Eastern Division preliminary photograph**

Contract: Miscellaneous Preliminary Erie Canal - Eastern Division. Contract 14 (20-D). Crescent Aqueduct.