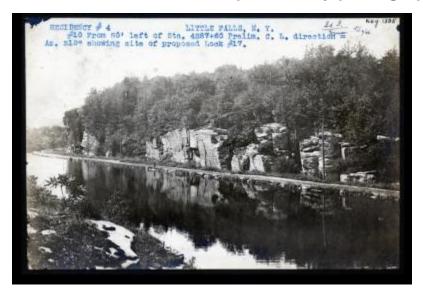

# Erie Canal - Eastern Division preliminary photograph

Contract: Miscellaneous Preliminary Erie Canal - Eastern Division. Residency #4, Little Falls, N.Y. #10 From 50' left on Station 4287+60. Preliminary C.L. direction = Az. 310° showing site of proposed Lock # 17.