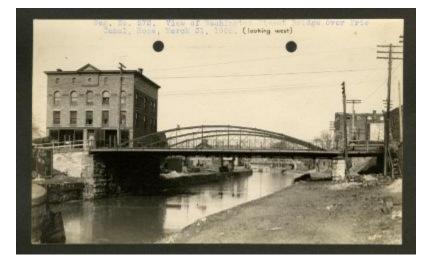

# Erie Canal - Middle Division preliminary photograph

Contract: Miscellaneous Preliminary Erie Canal - Middle Division. View of Washington Street Bridge over Erie Canal, Rome. (looking west)

#### Alternate Identifier Negative Numbers: 573

Date March 31 1905

Repository New York State Archives

#### Source

New York State Archives. New York (State). State Engineer and Surveyor. Barge Canal construction photographs. 11833-97. Miscellaneous Preliminary Erie Canal - Middle Divison, volume 1, p. 38, negative 573.