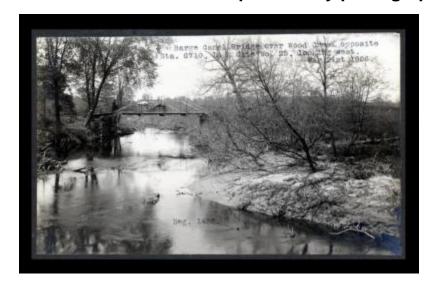

# **Erie Canal - Middle Division preliminary photograph**

Contract: Miscellaneous Preliminary Erie Canal - Middle Division. Barge Canal Bridge over Wood Creek opposite Station 6710, Lock Site No. 25, looking west.

#### Date

May 21 1906