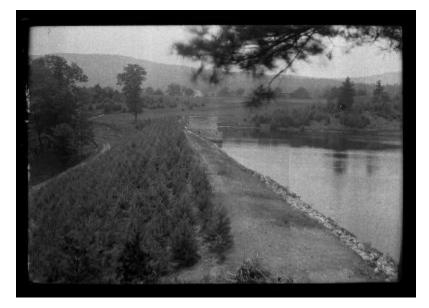

# Nursery of young conifers beside a stream in New York State

View of a nursery of young evergreens next to an unidentified stream. This image was created to record the reforestation efforts of the New York State Conservation Commission.