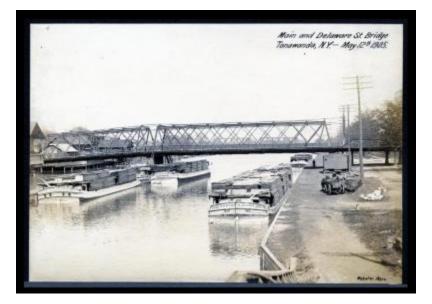

# Erie Canal - Western Division preliminary photograph

Contract: Miscellaneous Preliminary Erie Canal - Western Division. Main and Delaware Street Bridge, Tonawanda, N.Y. Taken by Webster Photo.

#### Alternate Identifier Negative Numbers: 12657-C

Date

May 12 1905

Repository New York State Archives

### Source

New York State Archives. New York (State). State Engineer and Surveyor. Barge Canal construction photographs. 11833-97. Miscellaneous Preliminary Erie Canal - Western Divison, volume 1, p. 48, negative 12657C.