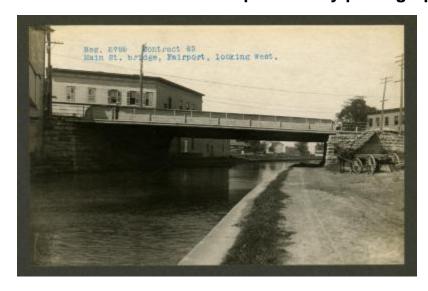

# **Erie Canal - Western Division preliminary photograph**

Contract: Miscellaneous Preliminary Erie Canal - Western Division. Main Street bridge, Fairport, looking west (Contract 63).