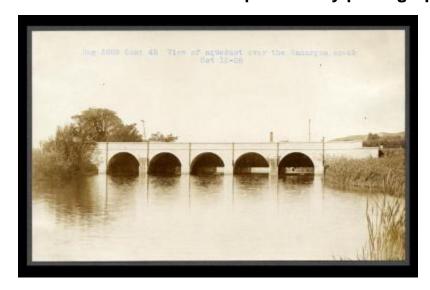

# **Erie Canal - Western Division preliminary photograph**

Contract: Miscellaneous Preliminary Erie Canal - Western Division. View of aqueduct over the Ganargua creek (Contract 48).

#### Date

October 12 1908

#### Source

New York State Archives. New York (State). State Engineer and Surveyor. Barge Canal construction photographs. 11833-97. Miscellaneous Preliminary Erie Canal - Western Division, volume 2, p. 54, negative 5889.