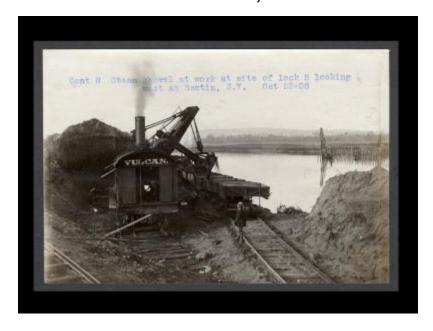

# Erie Canal: locks and dams at Scotia, Rotterdam and Cranesville

Contract 8. A photo of a steam shovel at work at the site of Lock 8 looking west at Scotia, N.Y.

## Date

October 23 1908