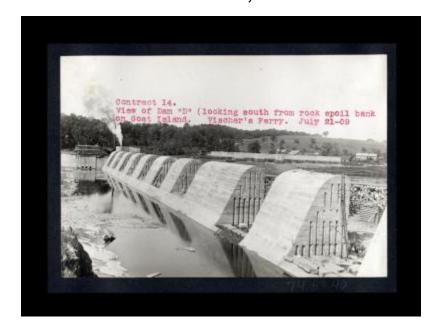

# Erie Canal: Crescent to Rexford Flats; Mohawk river locks and dams

Contract 14. A view of Dam "D" (looking south from rock spoil bank) on Goat Island, Vischer's Ferry.