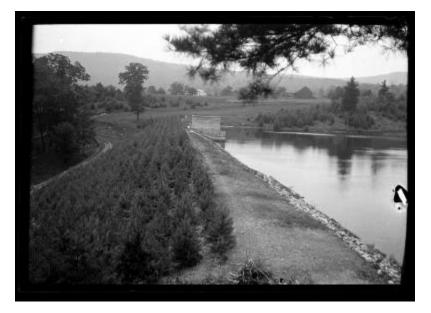

# Nursery of young conifers beside a stream in New York State

View of a nursery of young evergreens next to an unidentified stream. This image was created to record the reforestation efforts of the New York State Conservation Commission.