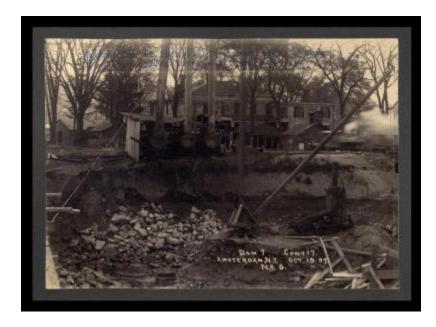

# Erie Canal: Locks and dams at Amsterdam and Tribes Hill

Contract 17. A photo of the excavation in Lock 11, Dam 7 of Amsterdam, taken from east side of upper trestle and looking towards it.