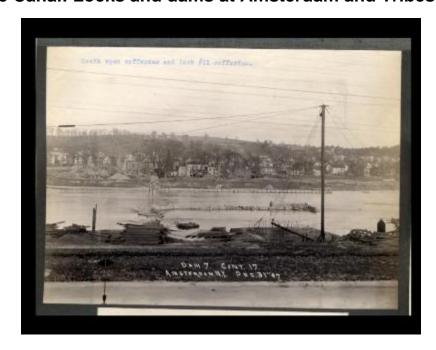

# Erie Canal: Locks and dams at Amsterdam and Tribes Hill

Contract 17. A photo of the south span cofferdam and Lock 11 cofferdam at Dam 7 in Amsterdam, New York.