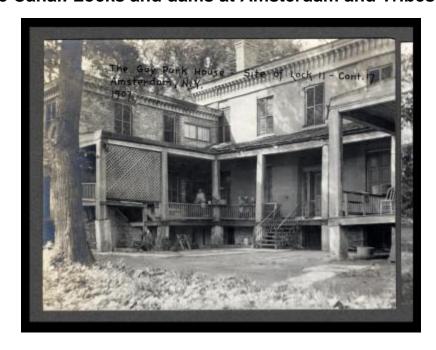

# Erie Canal: Locks and dams at Amsterdam and Tribes Hill

Contract 17. A photo of The Guy Park House, the site of Lock 11, in Amsterdam, New York.

### Date

1907

#### Source

New York State Archives. New York (State). State Engineer and Surveyor. Barge Canal construction photographs. 11833-97. Contract 17, p. 53, no. 1.