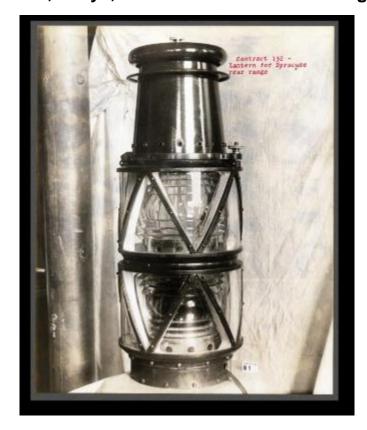

# Lighthouses, buoys, etc. for Oneida and Onondaga Lakes

Contract 132. Lantern for Syracuse rear range.