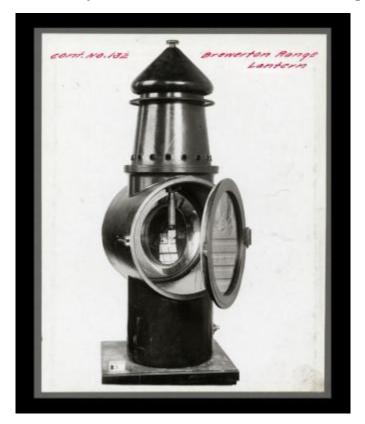

# Lighthouses, buoys, etc. for Oneida and Onondaga Lakes

Contract 132. Brewerton Range Lantern.