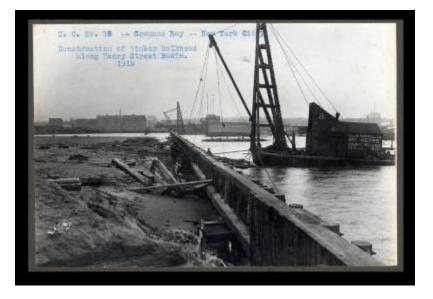

## Bulkhead and harbor at Gowanus Bay

Terminal Contract 18. Gowanus Bay--New York City. Construction of timber bulkhead along Henry Street Basin.