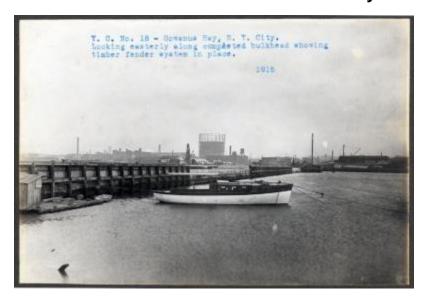

# **Bulkhead and harbor at Gowanus Bay**

Terminal Contract 18. Gowanus Bay, New York City. Looking easterly along completed bulkhead showing timber fender system in place.