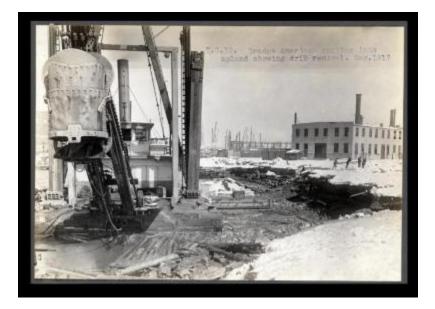

# **Bulkhead and pier at Greenpoint**

Terminal Contract 19. Dredge American cutting into upland showing crib removal.