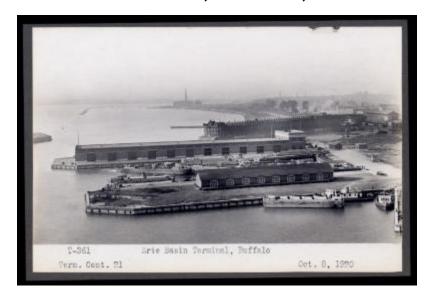

# Piers and harbor, Erie Basin, Buffalo

Terminal Contract 21. T-361, Erie Basin Terminal, Buffalo.

#### Date

October 8 1920

#### Source

New York State Archives. New York (State). State Engineer and Surveyor. Barge Canal construction photographs. 11833-97. Terminal Contract 21, p.2, no. 2.