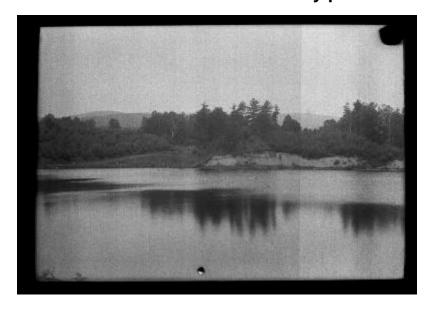

# New York State lake surrounded by pine trees

View of an unidentified New York lake surrounded by a pine tree forest. This image was created to record the reforestation efforts of the New York State Conservation Commission.