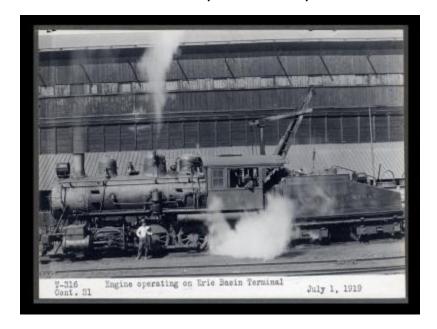

# Piers and harbor, Erie Basin, Buffalo

Terminal Contract 21. Engine operating on Erie Basin Terminal.