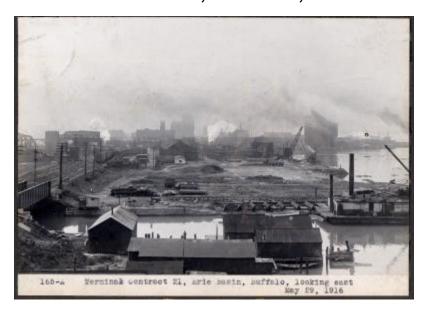

# Piers and harbor, Erie Basin, Buffalo

Terminal Contract 21. T-165-A, Erie Basin, Buffalo, looking east.

### Date

May 29 1916

#### Source

New York State Archives. New York (State). State Engineer and Surveyor. Barge Canal construction photographs. 11833-97. Terminal Contract 21, p. 13, no. 2.