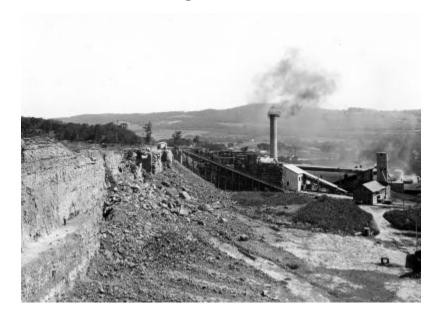

# **Helderberg Portland Cement**

View of the Helderberg Portland Cement Quarry near "Howes Cave" (Howe Caverns) in Cobleskill, Schoharie County.