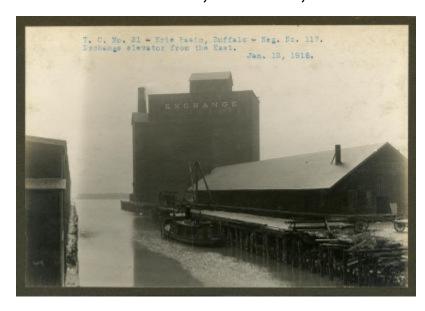

# Piers and harbor, Erie Basin, Buffalo

Terminal Contract 21. Erie Basin, Buffalo--Neg. No. 117. Exchange elevator from the East.

#### **Date**

January 12 1916