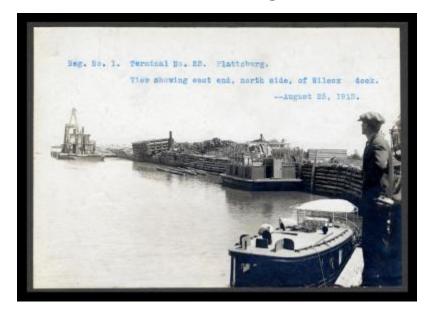

# Pier, Plattsburgh

Terminal Contract 23. Plattsburgh. View showing east end, north side, of Wilcox dock.

### Identifier NYSA\_11833-97\_TC023\_00001

Alternate Identifier Negative Numbers: 1

Date August 25 1913

**Repository** New York State Archives

#### Source

New York State Archives. New York (State). State Engineer and Surveyor. Barge Canal construction photographs. 11833-97. Terminal Contract 23, p. 110, negative 1.