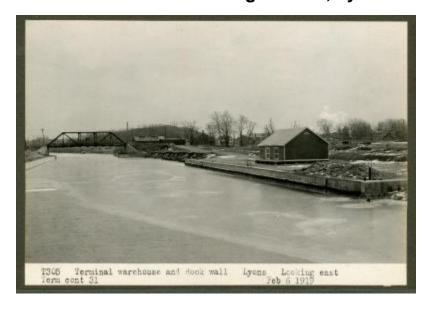

## Dockwall and frame freighthouse, Lyons

Terminal Contract 31. T305. Terminal warehouse and dock wall. Lyons, looking east.

#### **Date**

February 6 1919

#### Source

New York State Archives. New York (State). State Engineer and Surveyor. Barge Canal construction photographs. 11833-97. Terminal Contract 31, p. 77, no. 1.