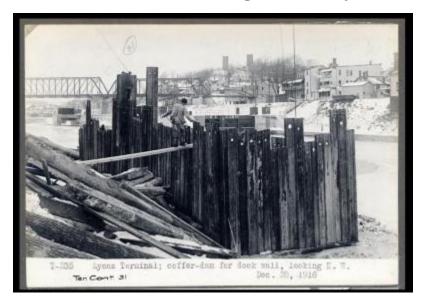

# Dockwall and frame freighthouse, Lyons

Terminal Contract 31. Lyons Terminal; coffer-dam for dock wall, looking northwest.

## Alternate Identifier AMS Creator ID Number:

Date

December 28 1916

### Source

New York State Archives. New York (State). State Engineer and Surveyor. Barge Canal construction photographs. 11833-97. Terminal Contract 31, p. 79, no. 1.