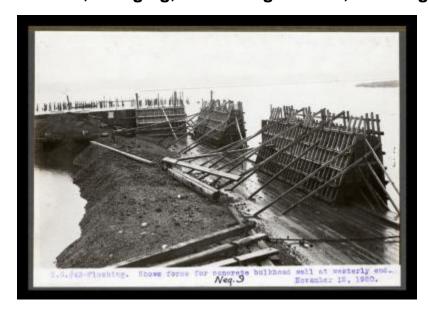

# Dockwall, dredging, frame freighthouse, Flushing

Terminal Contract 43. Flushing. Shows forms for concrete bulkhead wall at westerly end.