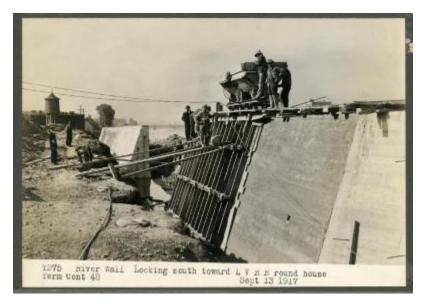

# **Dockwall at Rochester**

Terminal Contract 48. T-275. River Wall. Looking south toward Lehigh Valley Railroad (LVRR) round

#### Date

September 13 1917

# Source

New York State Archives. New York (State). State Engineer and Surveyor. Barge Canal construction photographs. 11833-97. Terminal Contract 48, p. 1, no. 1.